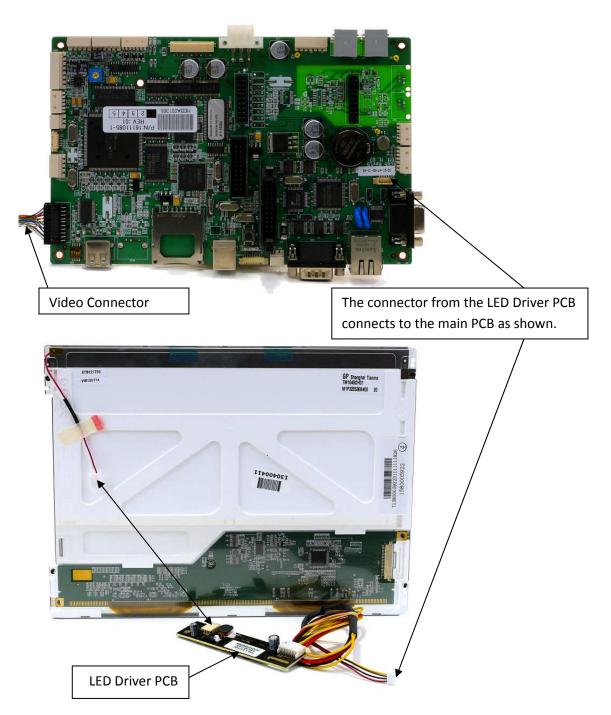

<u>Subject: Installation confirmation for TM104SDH01-C4000</u> The connections for your new TM104SDH01-C4000 with LED driver and cable kit are provided below. This kit is compatible with the Tranax/Hyosung C4000 model only. The LED driver and cabling is provided with your new LCD Panel. This provides power for your LED backlight within the LCD. You no longer need your old original inverter. Connect directly as shown below.